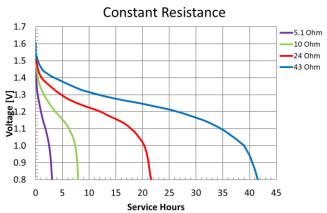

#### TYPICAL PERFORMANCE

# **OPERATING & STORAGE CONDITIONS**

Operating temperature range

-20°C to 54°C (-4°F to 130°F)

 Recommended Storage (storage area should be clean, cool, dry and ventilated)

5°C to 30°C (41°F to 86° F)

Zehnder Batterien AG Gewerbestrasse 3 | 5037 Muhen | Schweiz +41 62 737 66 10 | zehnder@zehnder-batterien.ch www.zehnder-batterien.ch Delivered capacity is dependent on the applied load, operating temperature and cut-off voltage. Please refer to the charts and discharge data shown for examples of the energy/service life that the battery will provide for various load conditions.