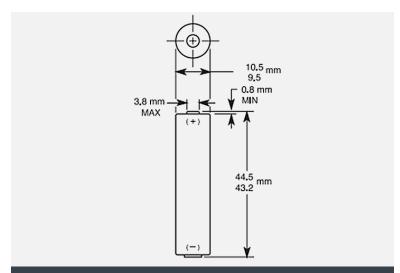

# ALKALINE-MANGANESE DIOXIDE BATTERY

Size: AAA (L03) PC2400

Dimensions shown are IEC standards

### PHYSICAL CHARACTERISTICS

Typical weight 11.6 g (0.4 oz)

Typical volume
3.5 cm³ (0.2 in³)

Terminals
Flat