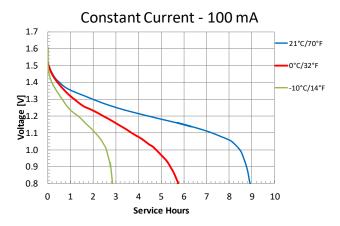

#### TYPICAL PERFORMANCE

# **OPERATING & STORAGE CONDITIONS**

Operating temperature range

-20°C to 54°C (-4°F to 130°F)

 Recommended Storage (storage area should be clean, cool, dry and ventilated)

5°C to 30°C (41°F to 86° F)

Zehnder Batterien AG Gewerbestrasse 3 | 5037 Muhen | Schweiz +41 62 737 66 10 | zehnder@zehnder-batterien.ch www.zehnder-batterien.ch Delivered capacity is dependent on the applied load, operating temperature and cut-off voltage. Please refer to the charts and discharge data shown for examples of the energy/service life that the battery will provide for various load conditions.