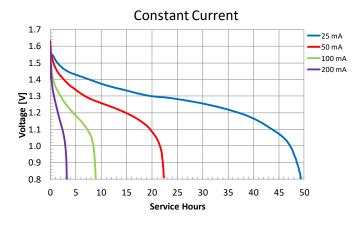

#### TYPICAL PERFORMANCE

# **OPERATING & STORAGE CONDITIONS**

Operating temperature range

-20°C to 54°C (-4°F to 130°F)

 Recommended Storage (storage area should be clean, cool, dry and ventilated)

5°C to 30°C (41°F to 86° F)

Zehnder Batterien AG Gewerbestrasse 3 | 5037 Muhen | Schweiz +41 62 737 66 10 | zehnder@zehnder-batterien.ch www.zehnder-batterien.ch Delivered capacity is dependent on the applied load, operating temperature and cut-off voltage. Please refer to the charts and discharge data shown for examples of the energy/service life that the battery will provide for various load conditions.