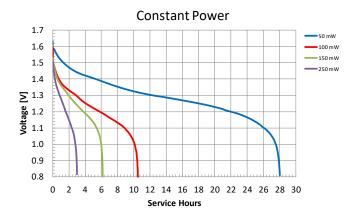

#### TYPICAL PERFORMANCE

# **OPERATING & STORAGE CONDITIONS**

Operating temperature range

-20°C to 54°C (-4°F to 130°F)

 Recommended Storage (storage area should be clean, cool, dry and ventilated)

5°C to 30°C (41°F to 86° F)

Zehnder Batterien AG Gewerbestrasse 3 | 5037 Muhen | Schweiz +41 62 737 66 10 | zehnder@zehnder-batterien.ch www.zehnder-batterien.ch Delivered capacity is dependent on the applied load, operating temperature and cut-off voltage. Please refer to the charts and discharge data shown for examples of the energy/service life that the battery will provide for various load conditions.